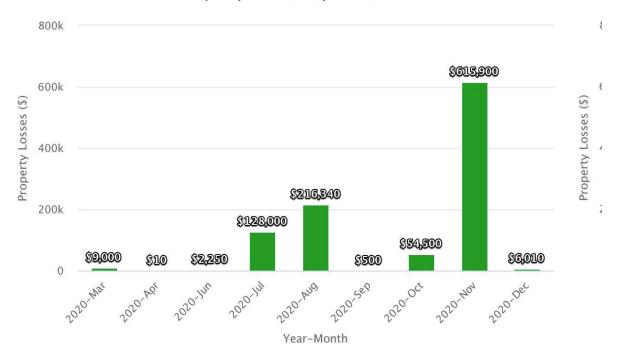

is a good evaluation of effectiveness, a

\$8,000

\$13,500

higher percentage of property saved/lower percentage of property lost is desirable.

#### Service Levels

Our average response time is currently 6 minutes with only 56.75% of incidents meeting our goal 6 minutes or loss to all emergencies within the community. As one might expect, areas with longer response times are farther from the fire station (the "corners" of the township).

Average Basic Response Time (HH:MM:SS)



Percentage of Incident Basic Response Times Under 6 Minutes



Property loss for fires in Scio Township totaled approximately 1.3 million dollars in 2020. Largest losses were a fire in a restaurant in November and a fire involving outside equipment at an industrial site in August.

#### Property Losses by Month



|                                                            |     | 2020 |     |     |     |     |     |     |     | :   | 2020 | 2   | 019                         |                                      |                              |                                       |                 |
|------------------------------------------------------------|-----|------|-----|-----|-----|-----|-----|-----|-----|-----|------|-----|-----------------------------|--------------------------------------|------------------------------|---------------------------------------|-----------------|
| Incident Type Category                                     | Jan | Feb  | Mar | Apr | May | Jun | Jul | Aug | Sep | Oct | Nov  | Dec | Grand<br>Total -<br>Current | % of Total<br>Incidents -<br>Current | Gr