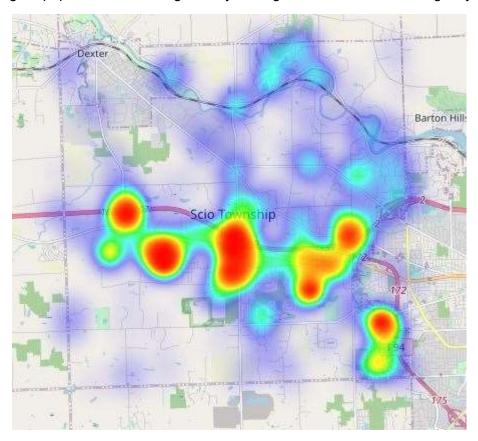

**DEBT SERVICE** This category includes payment of principal and interest related to debt service. These costs are represented in the 990.000 series of account lines and comprise 2% of the total township expenditures.