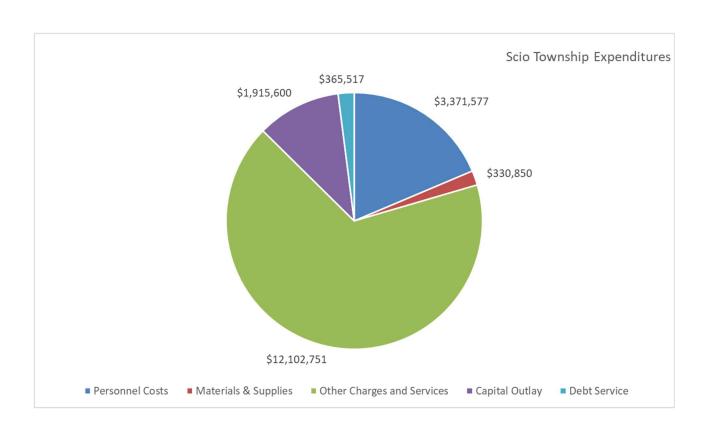

category contains expenditures for miscellaneous items such as payments for printing, utility bills, dues, licenses, education, transfers, etc. These costs are represented in the 900 series of account lines. These items represent 66% of the total township expenditures.

**CAPITAL OUTLAY** This category includes all purchases in excess of \$5,000 of a capital nature. Vehicles and heavy equipment are excellent examples of normal expenditures in this category. These costs are represented in account lines 970.000 to 981.000 and comprise 11% of the total township expenditures.

**DEBT SERVICE** This category includes payment of principal and interest related to debt service. These costs are represented in the 990.000 series of account lines and comprise 2% of the total township expenditures.



## **Basis of Accounting**

## **Modified Accrual**

All Governmental Funds use the modified-accrual basis of accounting. Modified accrual basis of accounting refers to when revenues and expenditures are recognized in the accounts and reported on the financial statements. Revenues are recognized when they become measurable and available as follows: Property tax revenue that is both measurable and available for use to finance operations is recorded as revenue when earned. Other revenue is primarily recorded when received. The Township's tax is levied and collectible beginning December 1st. These taxes are due without a penalty during the period December 1 through February 14 with a penalty added after that date. After February 28, they are added to the county tax rolls. The County Tax Rev