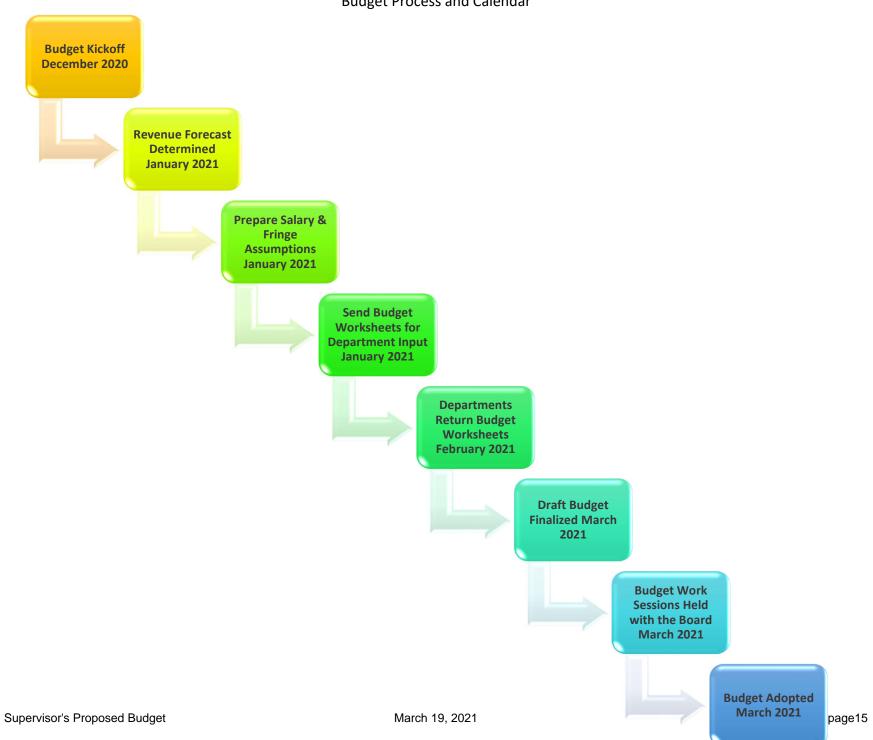

|
|                         | <b>3/31/2020</b><br>15,521,620    | Balance as of 3/31/2020 Revenues for FY21  15,521,620  3,064,323 | Balance as of 3/31/2020 Revenues for Expenditures for FY21 FY21  15,521,620  3,064,323 | Balance as of 3/31/2020 Revenues for Expenditures for Projected Balance FY21 FY21 as of 3/31/21 | Balance as of 3/31/2020 Revenues for FY21 Expenditures for Projected Balance Revenues for FY21 as of 3/31/21 FY22  15,521,620  3,064,323 | Balance as of 3/31/2020 Revenues for Expenditures for Projected Balance Revenues for Expenditures for 3/31/2020 FY21 FY21 as of 3/31/21 FY22 FY22  15,521,620  3,064,323 |

## **Budget Process and Calendar**



## **Description of Major Revenue Categories**

## **TAXES**

Taxes represent Property Taxes that are levied upon real and personal property of the Township. Property taxes represent 27% of the Township's revenues. Taxes are based on the taxable value of all taxable property as of January 1 of the calendar year multiplied by the applicable millage rate. In Michigan, property tax revenue growth is restricted by Proposal A and the Headlee Amendment.

Proposal A of 1994 places a cap on a property's taxable value when there has been no change in ownership, to the rate of inflation or 5%, whichever is less. In addition to the cap on the increase to a property's taxable value, the Headlee Amendment of the State Constitution can also reduce the amount of operating millages allowed by Township L