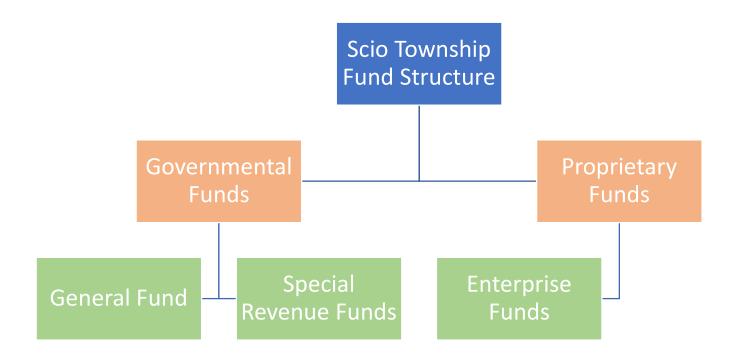

t District Road

Fund, the 2016 Road Special Assessment Fund, the 2017 Road Special Assessment Fund, the 2019 Road Special Assessment Fund and the 2020 Road Special Assessment Fund.

## **Proprietary Funds**

Proprietary funds include enterprise funds (which provide goods or services to users in exchange for charges or fees).

## **Enterprise Funds**

The **DDA Capital Projects Fund** is used to account for the captured tax levy in the downtown development district. The Downtown Development Authority (DDA) expends funds for the betterment of the downtown corridor as well as debt service.

The **Sewer Fund** accounts for activities of the sewage collection system and is funded by user charges.

The Water Fund accounts for activities of the water distribution and is funded by user charges.



| und |
|-----|
| Εx  |
| рe  |
| a   |
| Ē   |
| re  |

|                               |              |             |                                                                  |           |                                         | Fund Exp      | Fund Expenditures |             |            |             |                                                |                      |
|-------------------------------|--------------|-------------|------------------------------------------------------------------|-----------|-----------------------------------------|---------------|-------------------|-------------|------------|-------------|------------------------------------------------|----------------------|
|                               |              |             |