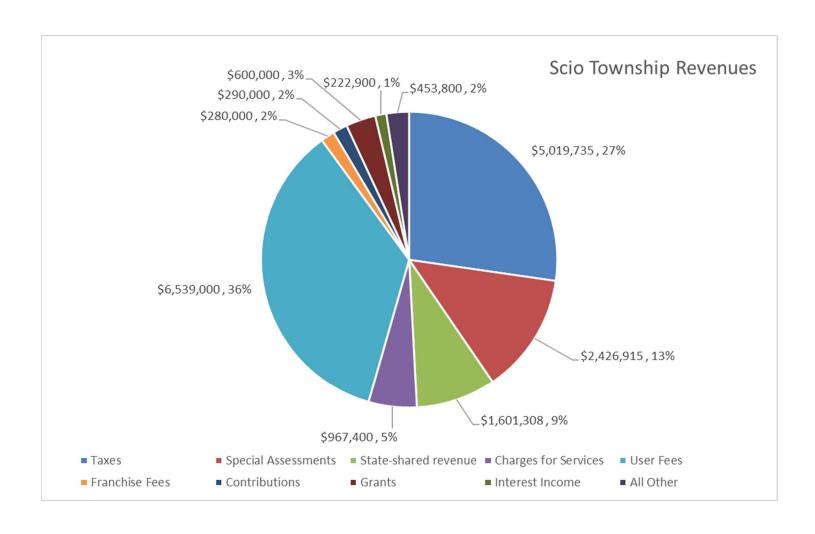

## **Description of Major Revenue Categories**

## **TAXES**

Taxes represent Property Taxes that are levied upon real and personal property of the Township. Property taxes represent 27% of the Township's revenues. Taxes are based on the taxable value of all taxable property as of January 1 of the calendar year multiplied by the applicable millage rate. In Michigan, property tax revenue growth is restricted by Proposal A and the Headlee Amendment.

## **SPECIAL ASSESSMENTS**

Special Assessments are assessed against the property owner for public improvements made that benefits the property owner. These numbers are based on the actual assessments to be levied in the next fiscal year. These revenues represent 13% of the Township's revenues.

## STATE-SHARED REVENUE

This category accounts for revenues received from other units of government. The major portion of this source is State-Shared sales and income taxes. State-shared revenues contribute 9% of the Township's revenue. These revenues are forecasted on the basis of data supplied from the State of Michigan for State-Shared sales and income tax and historical trends for other revenues.

## **CHARGES FOR SERVICES**

The major sources of revenue in this category are related to planning and zoning permits, appeals, and reviews. These revenues are projected on the basis of history and any adjustment to the fee structure and represent 5% of the Township's revenues.

## **USER FEES**

The revenues for the Water and Sewer systems are based on expected water and sewer sales as adjusted for new customers being added through construction and changes in rates. These revenues represent 36% of the Township's revenues.

## FRANCHISE FEES

Franchise fees represent agreements with local cable TV carriers to provide revenue to the township. This category represents approximately 2% of the Township revenues.

## **CONTRIBUTIONS**

This represents contributions that the Township receives from our public partners for pathway projects. This category represents approximately 2% of the Township revenues.

## **GRANTS**

Grants represent 3% of Township revenues. These are based on grants that have been awarded in the coming fiscal year for Pathway projects.

## **INTEREST INCOME**

Interest income is derived by the placing of excess funds in approved investments until needed and represents about 1% of the Township's revenues. The interest earnings are forecasted on the basis of expected investable funds multiplied by an average of expected investment rates based on the economic outlook.