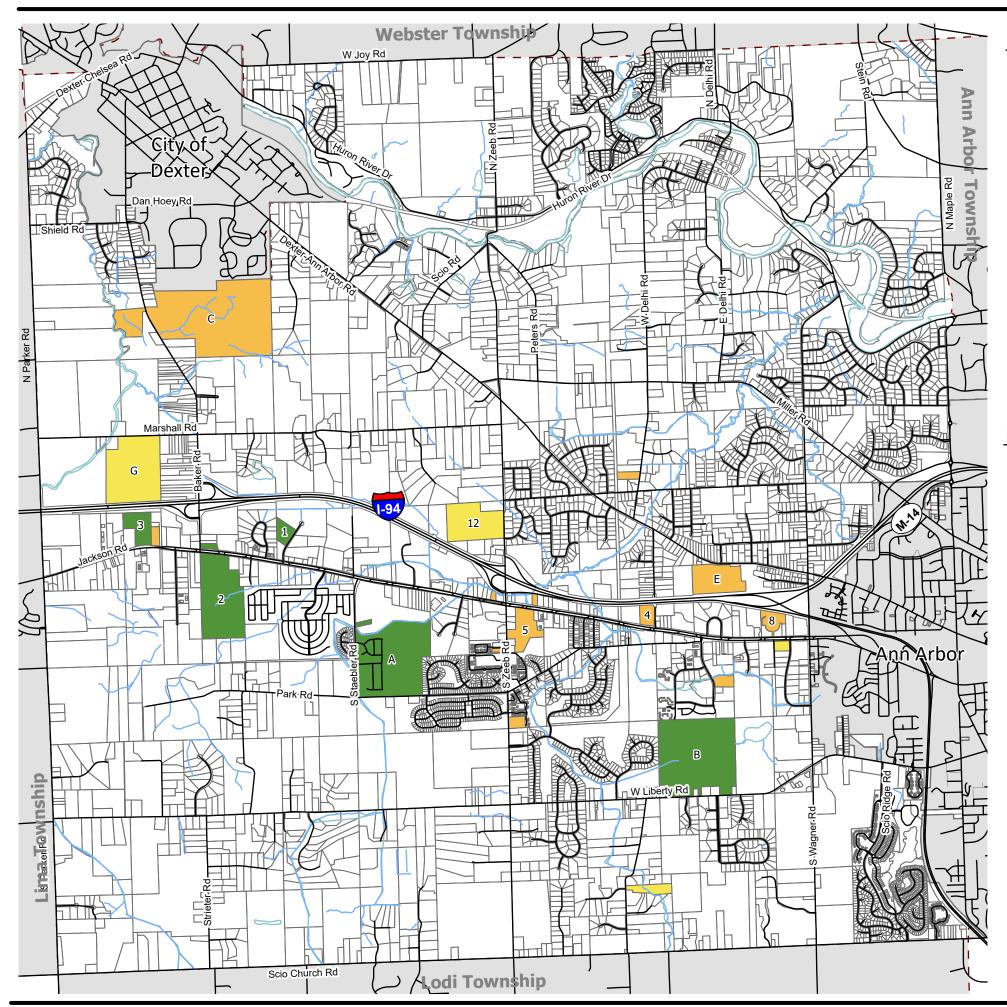

## COMMERCIAL, OFFICE, MIXED-USE, & INDUSTRIAL PROJECTS PROPOSALS

#### **Under Construction**

- 1. Wolverine Pickleball
- 2. Woodview Commons
- 3. Optiflow

#### **Under Review**

- 4. Suburban Lithia
- 5. Honey Creek Business Park
- 6. Take 5 Oil Change
- 7. Zippy Car Wash
- 8. Goodrich Theater
- 9. Slim Chickens
- 10. Curtis Commercial

## **Project Approved - Pending Construction**

- 11. Session Room Pavilion
- 12. WCRC Salt Barn
- 13. Palmer Warehouse
- 14. Ann Arbor District Library

#### **RESIDENTIAL DEVELOPMENTS**

#### **Under Construction**

- A. Trailwoods
- B. Scio

### **Under Review**

- C. Sloan Kingsley Farms
- D. Abres Grove
- E. Knights of Columbus
- F. Turkey Run Private Road

# **Project Approved - Pending Construction**

G. Encore at Heritage Woods

Project Approved - Pending

Construction

Under Construction

Under Review

# 2023 Project Map

Scio Township, Washtenaw County

This map is for reference only. Data layers that appear on this map may not be accurate. The information is provided with the understanding that the conclusions drawn from such information are solely the responsibility of the use. Any assumption of legal status of this data is herby disclaimed.